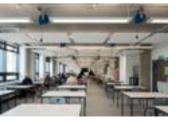

# Classrooms

Our classrooms range in size and can accommodate a maximum of 32. They are great for training courses, workshops or smaller meetings. Our classrooms can be set up in any layout making them a versatile space for a range of events.