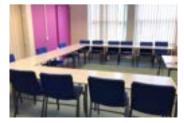

# Classrooms

Our classrooms range in size and can accommodate a maximum of 32. They are great for training courses, workshops or smaller meetings. Our classrooms can be set up in any layout making them a versatile space for a range of events.