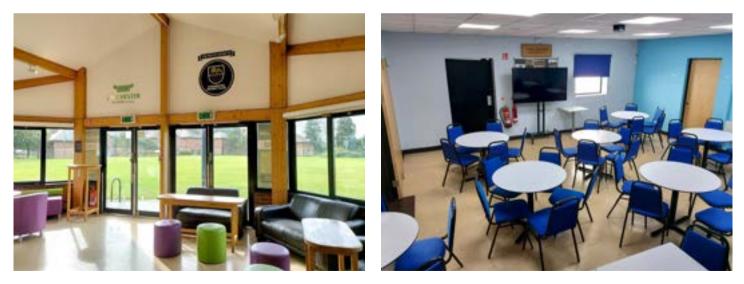

# CRAWLEY CAMPUS

**Crawley College** 

Crawley campus is a popular choice with local organisations of all sizes looking for a fantastic venue with a professional, flexible service.

Located in Crawley town centre, our campus benefits from excellent transport links. There is the option of onsite parking in our spacious car park, which is also available for hire.

The college is host to a range of venues, from our state-of-the-art STEM (Science, Technology, Engineering and Maths) building, which opened in 2021, to our professional Corporate Suite, perfect for commercial events.

# Corporate Suite

With capacity for 80 seated delegates and 100 for a standing function, the Corporate Suite is the ideal choice for larger meetings.

CER

18 (18)

# **STEM Classroom**

Located in our new STEM block, which opened in 2021, these rooms can accommodate up to 25, making them great for smaller meetings.