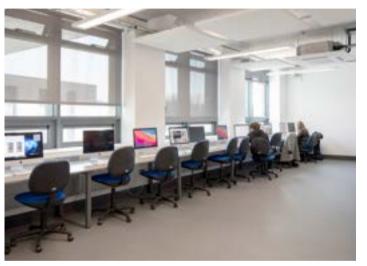

# **IT Classroom**

We have Mac suites available for hire as well as standard PC rooms that can accommodate a maximum of 28.