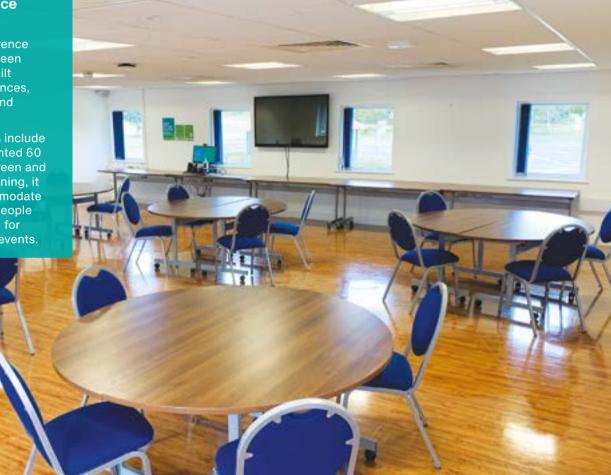

# Conference Suite

The Conference Suite has been purpose built for conferences, meetings and events.

Its facilities include a wall mounted 60 inch TV screen and air conditioning, it can accommodate up to 100 people and is ideal for a range of events.