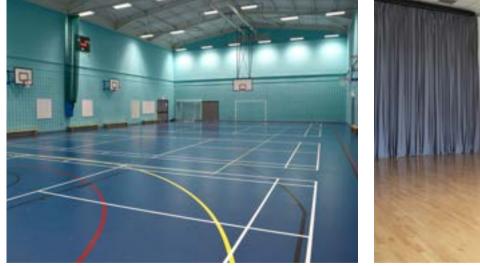

# **PC Suites**

East Campus has a range of classrooms, including PC Sand MAC Suites available to hire that can accommodate up to 28. This site is easily accessible from Wilson Avenue and has its own car park.

# Classrooms

Our classrooms range in size and can accommodate a maximum of 32. They are great for training courses, workshops or smaller meetings. Our classrooms can be set up in any layout making them a versatile space for a range of events.

# Studio

There is a large studio space at Brighton East, ideal to hire for fitness or dance classes.

- > Workshops
- > Learning Resource Centre
- > Cafe
- > Boxing Ring