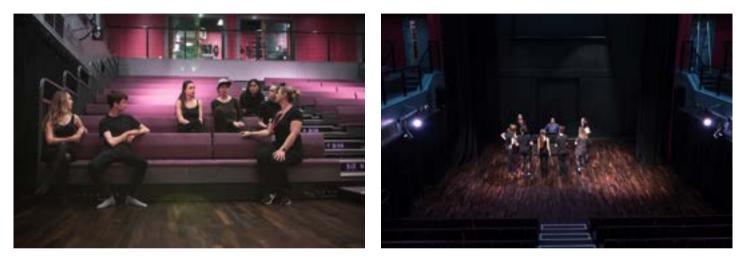

### The HUB Theatre

Our contemporary professional working theatre has bleachers style seating that can accommodate up to 200 guests. The theatre also hosts a modern tech room and a box office area.

- > Classrooms
- > IT suites
- > Music rooms and rehearsal rooms