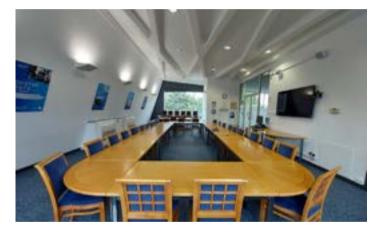

# Conference Suite

The Conference Suite has been purpose built for conferences, meetings and events.

Its facilities include a wall mounted 60 inch TV screen and air conditioning, it can accommodate up to 100 people and is ideal for a range of events.

# **North Heath**

The North Heath Room is a self-contained suite, it offers delegates the perfect environment for a smaller meeting or training seminars.

The North Heath Room has plenty of natural daylight and overlooks Brinsbury's beautiful grounds. The room has built-in AV equipment, including a built-in ceiling mounted projector and wall mounted screen.