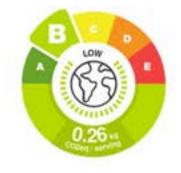

## All prices are correct as of March 2025.

Foodprint is an automated carbon footprint scoring system, that measures the environmental impact of the food we consume. A score will automatically be calculated and attributed to the meal you choose, enabling you to make informed, environmentally conscious decisions.

# What does the score mean?

Each score takes into consideration the environmental impact specific to each ingredient. By measuring the impact of Agriculture. Processing. Packaging and Transport of every ingredient, a score is attributed.