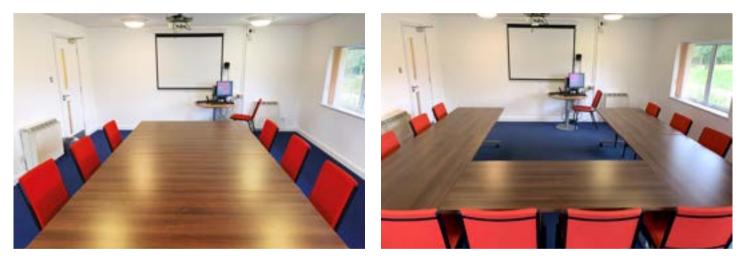

# **North Heath**

The North Heath Room is a self-contained suite, it offers delegates the perfect environment for a smaller meeting or training seminars.

The North Heath Room has plenty of natural daylight and overlooks Brinsbury's beautiful grounds. The room has built-in AV equipment, including a built-in ceiling mounted projector and wall mounted screen.