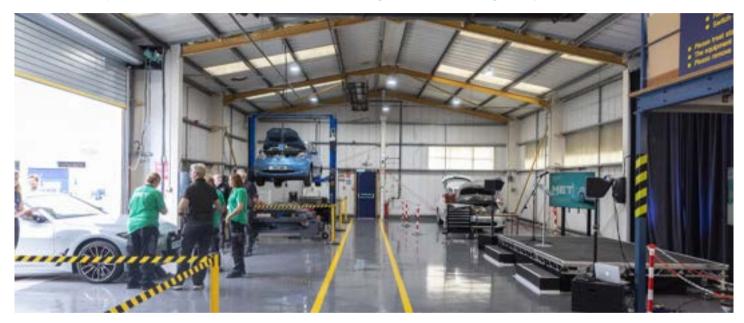

# SHOREHAM AIRPORT CAMPUS Northbrook College

Located at Brighton City Airport, our Shoreham Campus is home to our large hangar workshops and our contemporary electric vehicle workshop with high-tech diagnostic equipment.

# Hangar

This is where our aircraft and vehicle maintenance courses take place and can be a great immersive training environment, as well as being used to hire for filming in a unique location.

NORTHBROOKCOULES