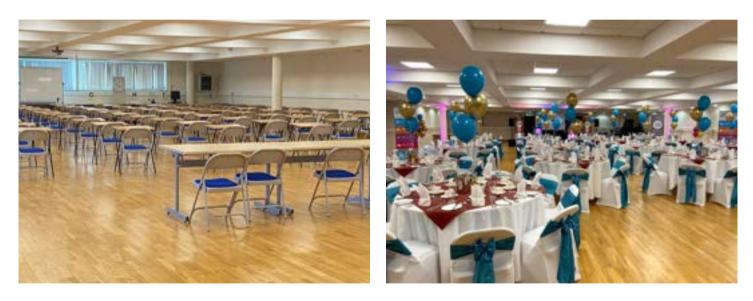

eption.

This is used for a range of events including exhibitions, large workshops, corporate conferences, fairs, enrolments and more.

The room features a projector/screen, microphones, stage set up, lift access, bathroom facilities close by, a welcome landing, natural light & views of the surrounding area.

Max capacity approx. 350

# **Conference Hall**

This is our largest venue space, which is located at the front of the college campus above the main reception.

This is used for a range of events including exhibitions, large workshops, corporate conferences, fairs, enrolments and more.

The room features a projector/screen, microphones, stage set up, lift access, bathroom facilities close by, a welcome landing, natural light & views of the surrounding area.

Max capacity approx. 350



# **The Pavilion**

The Pavilion is ideally situated as it's only a short walk from the town centre, approximately a five-minute walk from the Chichester train station and a six-minute walk from the Chichester bus station. There is also a large car park on site (subject to parking terms and conditions), plus a public multi-storey car park next to the train station.

The Pavilion Bar is a self-contained building and features a fully licensed bar with an enclosed garden area, in-house music system and two clubrooms that can be opened to create a larger space.

In the clubroom rooms, one features a wall-mounted TV with AV connections and we have a portable screen that can be used. Each clubroom can accommodate 30 people and can be opened to create a larger space that can accommodate up to 6