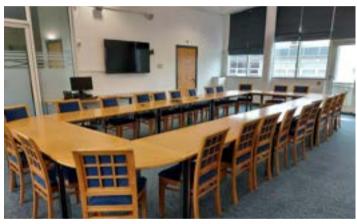

# Conference Suite

The Conference Suite has been purpose built for conferences, meetings and events.

Its facilities include a wall mounted 60 inch TV screen and air conditioning, it can accommodate up to 100 people and is ideal for a range of events.

# **North Heath**

The North Heath Room is a self-contained suite, it offers delegates the perfect environment for a smaller meeting or training seminars.

The North Heath Room has plenty of natural daylight and overlooks Brinsbury's beautiful grounds. The room has built-in AV equipment, including a built-in ceiling mounted projector and wall mounted screen.