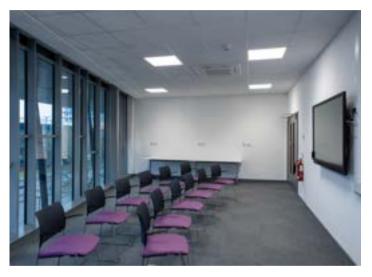

# Classrooms

Our classrooms range in size and can accommodate a maximum of 32. They are great for training courses, workshops or smaller meetings. Our classrooms can be set up in any layout making them a versatile space for a range of events.