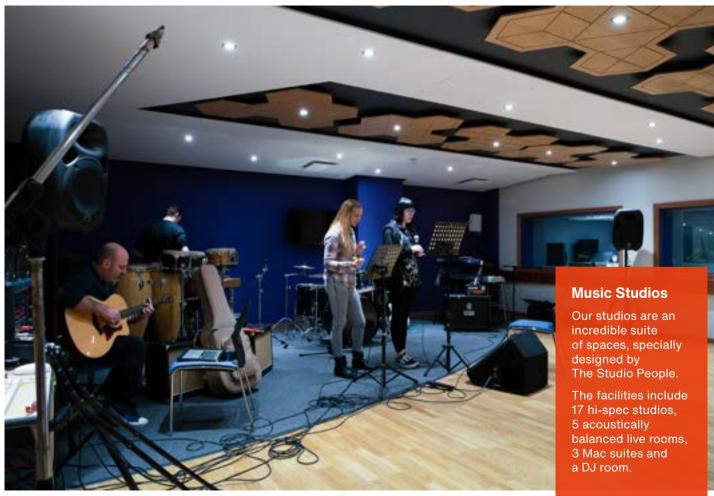

# WEST DURRINGTON CAMPUS

Northbrook College

West Durrington Campus has some of the best college music studios in the country. All are available to hire including state-of-the-art recording studios, live room suites, professionally equipped DJ rooms and rehearsal spaces, all boasting industry standard equipment.

We are also home to a purpose built 160 seat theatre, dance studios and classrooms. The Campus is a five-minute walk from Goring-by-Sea station and has ample onsite parking.