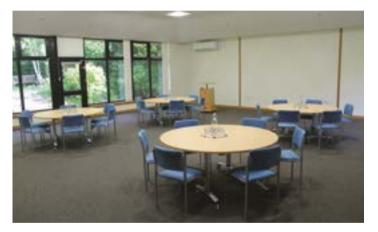

# Corporate Suite

With capacity for 80 seated delegates and 100 for a standing function, the Corporate Suite is the ideal choice for larger meetings.

CER

18 (18)