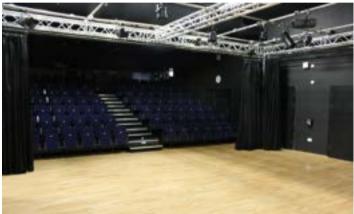

### The HUB Theatre

Our contemporary professional working theatre has bleachers style seating that can accommodate up to 200 guests. The theatre also hosts a modern tech room and a box office area.

- > Classrooms
- > IT suites
- > Music rooms and rehearsal rooms