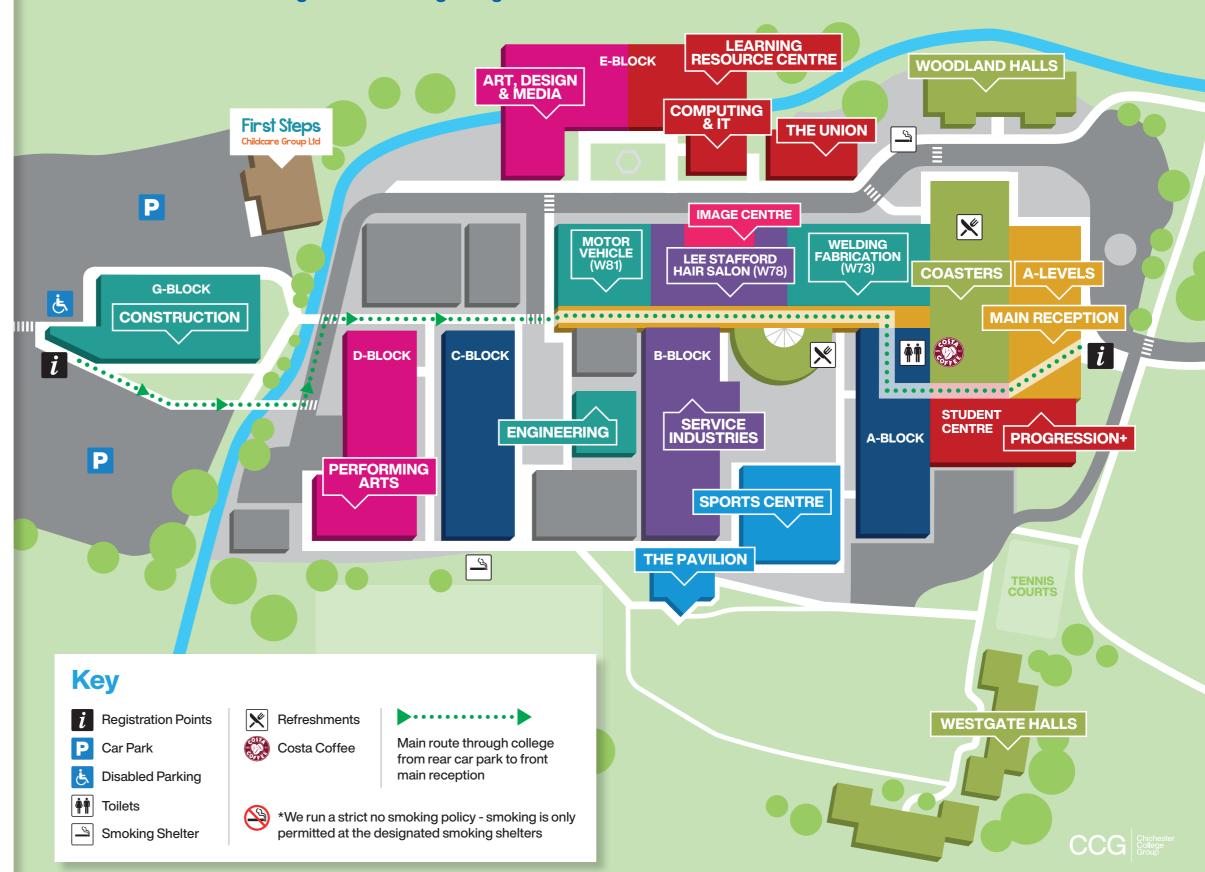

## Find your subject!

| Third your oddyood |                                        |                                       |
|--------------------|----------------------------------------|---------------------------------------|
| 9                  | Subject                                | Location                              |
|                    | All A-levels                           | Conference Hall<br>(Main Reception)   |
|                    | Access to Higher Education             | Coasters                              |
|                    | Accounting & Economics                 | A-Block - A231 (2nd Floor)            |
|                    | Additional Support                     | Coasters                              |
|                    | Adult Education                        | Coasters                              |
|                    | Apprenticeships                        | A-Block (Ground Floor)                |
|                    | Art, Design & Media                    | E-Block                               |
|                    | Barbering                              | Lee Stafford Salon - W78              |
|                    | Beauty                                 | B-Block<br>(64 Restaurant & Bar)      |
|                    | Brickwork                              | G-Block                               |
|                    | Business (Vocational)                  | A-Block - A232 (2nd Floor)            |
|                    | Care & Childcare                       | Sports Centre                         |
|                    | Carpentry & Joinery                    | G-Block                               |
|                    | Catering & Hospitality                 | B-Block (Café 19)                     |
|                    | Computing & IT                         | E-Block - Learning<br>Resource Centre |
|                    | Construction                           | G-Block                               |
|                    | Dance & Drama                          | D-Block                               |
|                    | Electronics and Design & Manufacturing | Engineering                           |
|                    | Engineering                            | Engineering                           |
|                    | Foundation<br>Programmes (SEND)        | Coasters                              |
|                    | Furniture Making                       | G-Block                               |
|                    | GCSE (Maths & English)                 | Coasters                              |
|                    | Hair                                   | Lee Stafford Salon - W78              |
|                    | Health, Care<br>& Childhood Studies    | Sports Centre                         |
|                    | Higher Education                       | Coasters                              |
|                    | Law                                    | A-Block - A229 (2nd Floor)            |
|                    | Library                                | Learning Resource Centre              |
|                    | Management & Professional              | Coasters                              |
|                    | Motor Cycle                            | Engineering (W85)                     |
|                    | Motor Vehicle                          | Motor Vehicle (W81)                   |
|                    | Performing Arts                        | D-Block                               |
|                    | Progression+<br>- Careers Advice       | Student Centre                        |
|                    | Science (Vocational)                   | A-Block - A340                        |
|                    | Sports, PE<br>& Public Services        | Sports Centre                         |
|                    | T Levels                               | Coasters                              |
|                    | Travel & Tourism                       | A-Block (Ground Floor)                |
|                    | Welding & Fabrication                  | Welding & Fabrication (W73)           |
|                    |                                        |                                       |